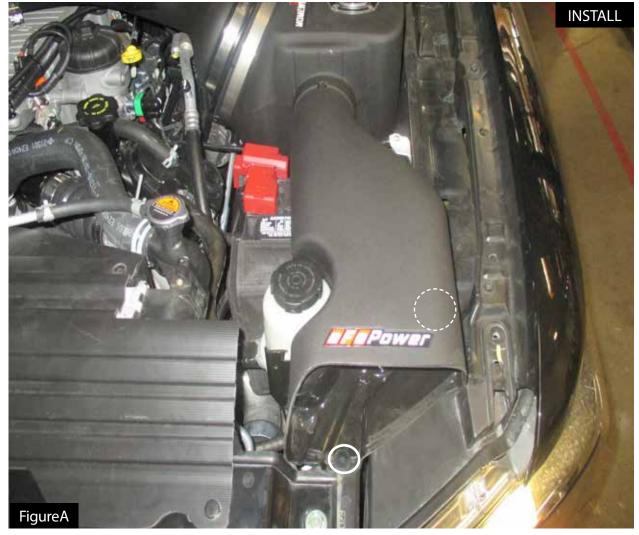

#### Refer to Figure A for Steps 1-3

- Step 1: Remove the plug on the housing if installed.
- Step 2: Push the aFe scoop into the round opening of the housing.
- Step 3: Secure the scoop with the push plastic rivet and the Christmas tree plastic rivet, inside the scoop.