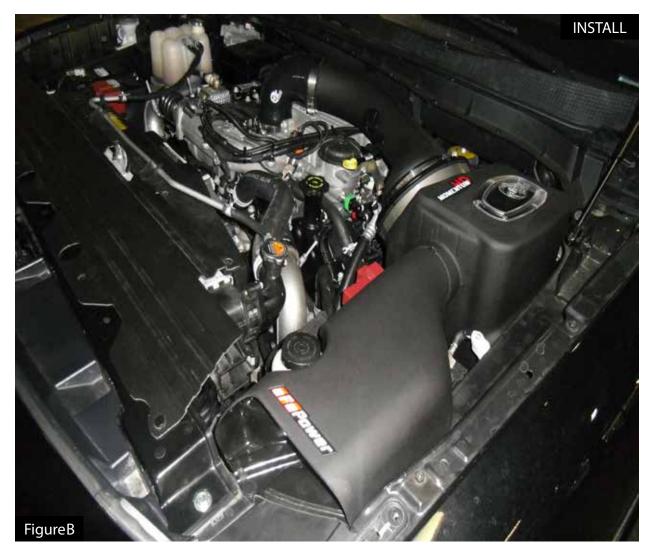

Refer to Figure B for Step 4

Step 4: Verify the scoop is secured correctly. The installation is now completed.

PAGE LEFT BLANK INTENTIONALLY

PAGE LEFT BLANK INTENTIONALLY