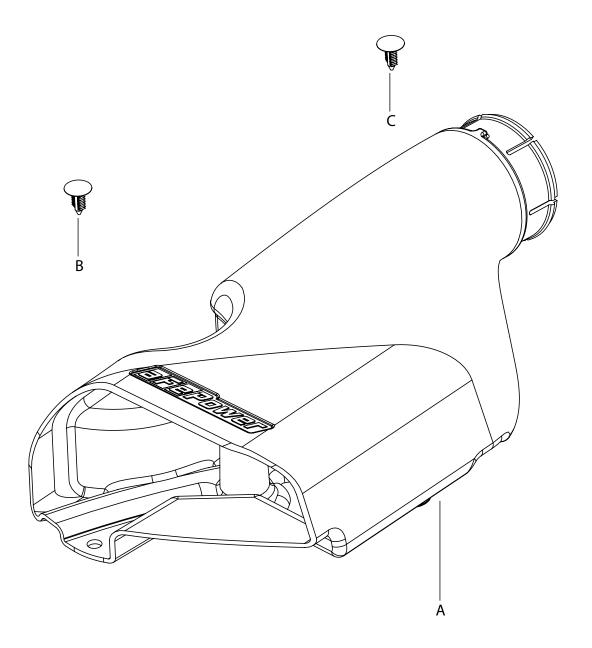

### Retain factory parts for future use.

| Label | Qty. | Description        | Part Number |
|-------|------|--------------------|-------------|
| Α     | 1    | Scoop, Rotomold    | 05-76105B3  |
| В     | 1    | Retainer Clip      | 03-50525    |
| C     | 1    | Retainer Clip, 8mm | 03-01407    |

#### Refer to Figure A for Steps 1-3

- Step 1: Remove the plug on the housing if installed.
- Step 2: Push the aFe scoop into the round opening of the housing.
- Step 3: Secure the scoop with the push plastic rivet and the Christmas tree plastic rivet, inside the scoop.